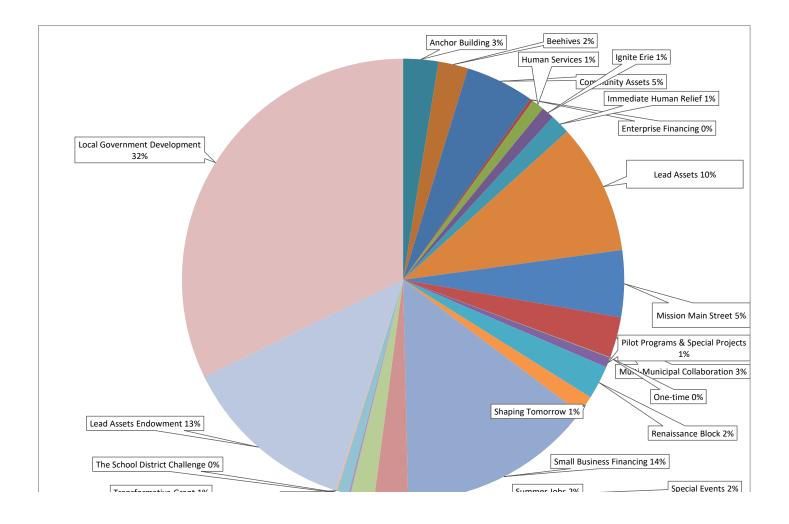

| 2017                 | 2018            | 2019            | 2020            |
| \$24,105,371.94                                        | \$4,350,316.04       | \$10,121,502.72 | \$3,775,012.58  | \$5,858,540.60  |
| Total (2021-2024)                                      | 2021                 | 2022            | 2023            | 2024            |
| \$21,861,238.30                                        | \$3,524,249.93       | \$4,691,150.36  | \$6,378,240.88  | \$7,267,597.13  |

2025

\$940,492.48

Total (2025-2028)

**Total (2009-2021)** \$88,940,332.64

\$940,492.48

Community Assets

Special Events

Community Assets Enterprise Financing

Special Events

12/10/2020

4/14/2021

12/14/2021

2/2/2022

6/6/2022

\$10,954.00

\$12,000.00

\$124,080.00

\$1,304.33

\$385.75