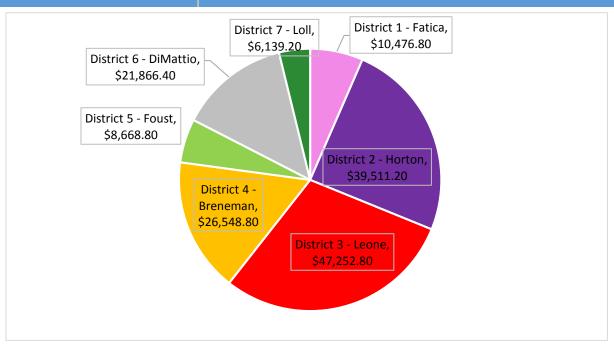

## **2017 Special Events Grants Applicants**

| <u> </u>                                           | <u> </u>                                                                                                                                                                                                                     |             |             |
|----------------------------------------------------|------------------------------------------------------------------------------------------------------------------------------------------------------------------------------------------------------------------------------|-------------|-------------|
| Organization                                       | Events                                                                                                                                                                                                                       | District    | 4.00%       |
| Albion Area Fair                                   | Albion Area Fair                                                                                                                                                                                                             | District #7 | \$5,608.80  |
| Asbury Woods Partnership, Inc                      | Maple Festival, Wine and Dine in the Woods, Ridge Run,<br>Honey Harvest, Scary Creature Feature, School House Craft<br>Festival and Winter Wonderland                                                                        | District #1 | \$2,537.60  |
| Borough of Union City                              | French Creek Festival                                                                                                                                                                                                        | District #6 | \$504.80    |
| Borough of Wesleyville                             | Wesleyville Community Day                                                                                                                                                                                                    | District #5 | \$459.20    |
| CAFE                                               | CelebrateErie 2017                                                                                                                                                                                                           | District #3 | \$14,000.00 |
| Crime Victim Center of Erie County, Inc.           | Moonlight on the Bay                                                                                                                                                                                                         | District #3 | \$1,698.40  |
| Downtown North East, Inc.                          | North East Area Chamber of Commerce Events                                                                                                                                                                                   | District #5 | \$3,480.00  |
| Dr. Gertrude A Barber Foundations                  | Barber Events 2017: 10th Annual Art Show and Sale; 5th Annual Barber Beast on the Bay; 53rd Annual Christmas Ball                                                                                                            | District #2 | \$12,339.20 |
| Edinboro Arts & Music Fest                         | The Downtown Edinboro Arts and Music Festival                                                                                                                                                                                | District #6 | \$2,000.00  |
| Edinboro Highland Games                            | Edinboro Highland Games                                                                                                                                                                                                      | District #6 | \$2,343.20  |
| EHCA Foundation/Erie Homes for Children and Adults | 2017 Special Events of EHCA                                                                                                                                                                                                  | District #4 | \$2,208.00  |
| Erie Art & Music Festival                          | Piloting of an Erie Art & Music Festival                                                                                                                                                                                     | District #2 | \$3,800.00  |
| Erie Asian Pacific American Association            | Asian Festival 2017                                                                                                                                                                                                          | District #2 | \$720.00    |
| Erie Contemporary Ballet Theatre                   | Fairy Tale Series                                                                                                                                                                                                            | District #7 | \$530.40    |
| Erie Downtown Partnership                          | Block Parties and Downtown d'Lights                                                                                                                                                                                          | District #2 | \$1,294.40  |
| Erie Drum Corps Association                        | American Salute DCA Drum and Bugle Corps Show                                                                                                                                                                                | District #1 | \$820.00    |
| Erie Lions Club Save an Eye Game                   | 78th Annual Save an Eye Game                                                                                                                                                                                                 | District #1 | \$934.40    |
| Erie Regional Chamber and Growth Partnership       | Beer on the Bay, Homecoming/Business Showcase, YEP's Kickball for Kids                                                                                                                                                       | District #2 | \$3,920.00  |
| Film Society of Northwestern Pennsylvania          | FILM at the Erie Art Museum   One Night in Hollywood (Annual Oscar Party)   Erie's Voices / Educational Summer Program   The Greater Erie Film Office Film Maker Networking Group & Seminars   Screenplay & Film Competition | District #3 | \$1,315.20  |
| Goodell Gardens & Homestead                        | Goodell Gardens & Homestead 2017 Signature Community Events Series                                                                                                                                                           | District #6 | \$855.20    |
| Harborcreek Township                               | Harborcreek Township Community Concerts, HC Light Up Night and Park It events.                                                                                                                                               | District #5 | \$1,796.80  |
| Holy Trinity Roman Catholic Church                 | 24th Annual Zabawa Polish Festival                                                                                                                                                                                           | District #3 | \$5,048.00  |
| Jefferson Educational Society                      | JES Educational Programming                                                                                                                                                                                                  | District #4 | \$17,406.40 |
| Lake Erie Arboretum at Frontier (LEAF)             | LEAF 2017 Events                                                                                                                                                                                                             | District #2 | \$1,804.00  |
| Lake Erie Ballet                                   | "Matters of the Heart", LEB Spring Performance, and LEB's "The Nutcracker".                                                                                                                                                  | District #2 | \$3,997.60  |
| Lake Erie Fanfare, Inc.                            | 34th Annual Drum Corps Competition; 21st Annual German Heritage Festival                                                                                                                                                     | District #4 | \$4,760.00  |
| Martin Luther King Center                          | Reflections (2) and It's a Small World                                                                                                                                                                                       | District #2 | \$584.00    |

| Mercy Center for Women                     | Women Making History, Alumnae Dinner, Butterfly Effect, Purse & Peal Luncheon, Miles for Mercy 5k and Wreath Sale                                                                                                                                        | District #4 | \$2,174.40   |
|--------------------------------------------|----------------------------------------------------------------------------------------------------------------------------------------------------------------------------------------------------------------------------------------------------------|-------------|--------------|
| North East Community Fair Association      | North East Community Fair                                                                                                                                                                                                                                | District #5 | \$532.80     |
| Presque Isle Partnership                   | Presque Isle Partnership 2017 Events                                                                                                                                                                                                                     | District #1 | \$6,184.80   |
| Roar on the Shore Inc                      | Roar on the Shore 11th Annual Bike Week                                                                                                                                                                                                                  | District #3 | \$19,613.60  |
| SafeNet                                    | Scrabble, Beyond Words, Garden Party, Boo Run, 100 women, Big Backyard Parties for Children, Interpersonal Violence Conference                                                                                                                           | District #2 | \$3,014.40   |
| Saint Patrick's Church                     | Erie Irish Festival                                                                                                                                                                                                                                      | District #2 | \$4,054.40   |
| Sisters of St. Joseph Neighborhood Network | Italian Festival                                                                                                                                                                                                                                         | District #3 | \$3,568.00   |
| The Nonprofit Partnership                  | Nonprofit Day 2017                                                                                                                                                                                                                                       | District #2 | \$2,310.40   |
| Union City Pride, Inc.                     | The French Creek Festival                                                                                                                                                                                                                                | District #6 | \$1,002.40   |
| Waterford Community Fair Association       | Waterford Community Fair 2017                                                                                                                                                                                                                            | District #6 | \$4,534.40   |
| Wattsburg Agricultural Society Inc         | Erie County Fair at Wattsburg 2017                                                                                                                                                                                                                       | District #6 | \$10,626.40  |
| WQLN Public Media                          | Sounds Around Town Summer Concert Series and TV & Radio Broadcasts                                                                                                                                                                                       | District #5 | \$2,400.00   |
| YMCA of Greater Erie                       | Lake Erie Cycle Fest                                                                                                                                                                                                                                     | District #2 | \$868.80     |
| Young Artists Debut Orchestra              | Quintessentially Quintet; Regency Recital; Strings Bring Summer!; Spring Strings at Springhill; Erie SeaWolves Independence Day Celebration; Summer Music Academy Finale Concert!; Hallelujah Holidays!; Christmas Recital at LECOM Senior Living Center | District #3 | \$2,009.60   |
| Youth Leadership Institute of Erie         | Global Youth Service Day 2017                                                                                                                                                                                                                            | District #2 | \$804.00     |
| TOTAL REQUESTED                            |                                                                                                                                                                                                                                                          |             | \$160,464.00 |