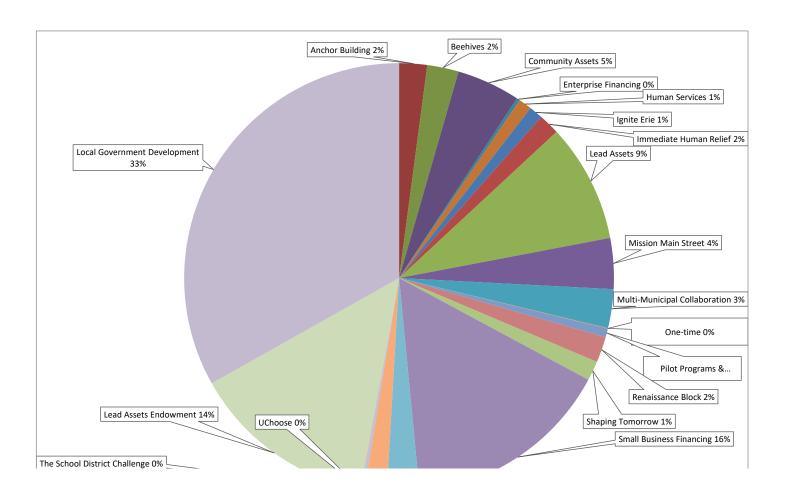

| Special Events                             | 4/4/2017                          | \$923.10                      |                               |
|                                                                                                  | Human Services                             | 7/6/2015                          | \$10,000.00                   |                               |
|                                                                                                  |                                            |                                   |                               |                               |

2021

\$3,524,249.93

2022

\$4,691,150.38

2023

\$6,378,240.88

2024

\$1,108,820.06

Total (2009-2021) \$81,841,063.10

Total (2021-2024)

\$15,702,461.25