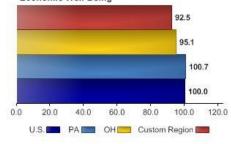

# **NEO Had Lost Real Ground**

#### **ENTREPRENEUR 2002 RANKINGS (61 METRO AREAS)**

Beginning in 1991, Cleveland ranked in the bottom 3 cities for 12 straight years for **"friendliness for** entrepreneurs."

- 1 Washington, D.C.
- 2 Dallas, TX
- 3 Raleigh/Durham, NC
- 4 Middlesex/Somerset/Hunterdon, NJ
- 5 Fort Lauderdale, FL
- 6 Fort Worth/Arlington, TX
- 7 Orlando, FL
- 8 Houston, TX
- 9 Monmouth/Ocean, NJ
- **10** Nashville, TN
- 15 Columbus, OH
- 15 Minneapolis, MN
- 30 Baltimore, MD
- ... 46 Dit
- 46 Pittsburgh, PA
- 51 Indianapolis, IN
- 54 Cincinnati, OH
- ...
  - 61 Cleveland/Lorain/Elyria, OH