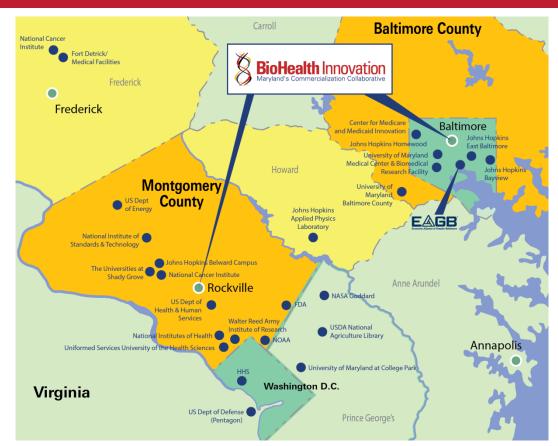

# Unrivaled Research Assets Unfulfilled Commercial Promise

National Heart, Lung, and Blood Institute

# State of Maryland: Federal & University Resources

59 Federal Laboratories, Centers, & Institutes in Maryland Maryland Federal R&D investment exceeding \$12 billion annually

JHU and USM represent another \$3.5 billion in annual R&D