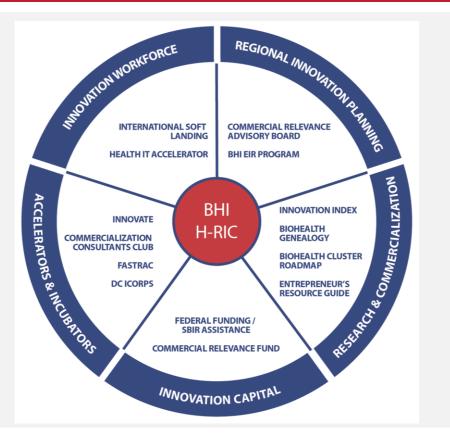

# BHI H-RIC Model

# Health Regional Innovation Cluster (H-RIC)

- Regional, cluster-based economic development model
- Modeled after the Department of Energy's Regional Innovation Cluster
- Connects innovation assets to related industries
- Advances human health and economic prosperity