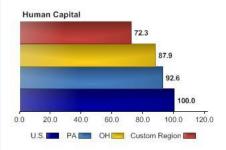

### NWPA Innovation Index

The Innovation Index consists of five components.

- 1. Human Capital: 30%
- 2. Economic Dynamics: 30%
- 3. Productivity and Employment: 30%
- 4. Economic Well-Being: 10%
- 5. State Context (for reference only)