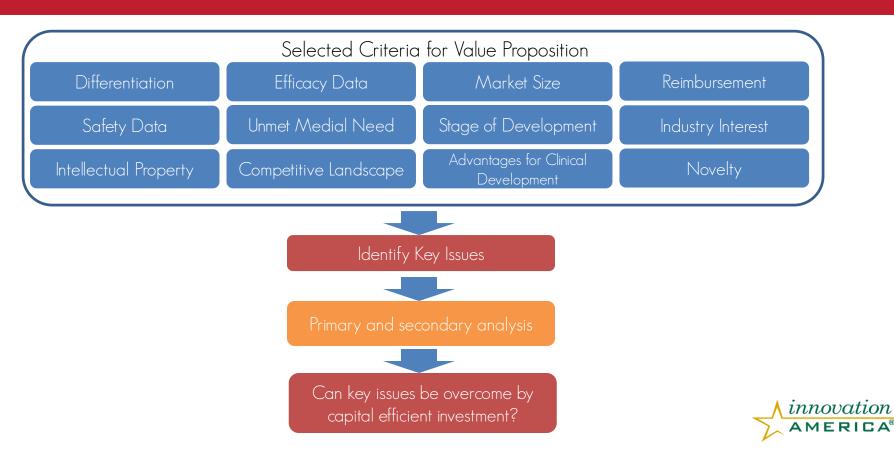

commercially viable technologies. He works with the relevant stakeholders within the NIH to develop commercial plans and/or develop licensing opportunities such that the NIH technologies can be translated into commercially viable entities that will solve unmet medical needs of patients.

#### Rich Moore (BD Diagnostics)

Dr. Moore previously served as the Chief Scientific Officer for OpGen, Inc. In that role, Dr. Moore provided leadership over multiple R&D functions, and led the company's Scientific and Clinical Advisory Boards. Prior to that, he spent 12 years at BD Diagnostics holding various positions, most recently as R&D Director, Systems Integration and Advanced Technology.

## The Startup Company Spectrum

### Startup Spectrum





### Early-Stage Analysis of Commercial Relevance



# Small Business Innovation Research (SBIR)

- \$2.5 billion annual United States Government Program coordinated by the Small Business
- Administration Provides grants or contracts to small businesses to spur technological innovation
- Grants awarded in 3 Phases between \$150.000 and \$1 million
- Non-dilutive

SBIR/STTR SMALL BUSINESS INNOVATION RESEARCH SMALL BUSINESS TECHNOLOGY TRANSFER



# BHI Innovation Capital

 SBIR/STTR Assistance Program - The BHI SBIR/STTR Assistance Program (in development) will provide assistance to biohealth-driven companies in the Central Maryland region in preparing for highquality SBIR/STTR grant proposals for submission to federal funding agencies.

Metrics:

- Review 60 federal funding proposals per year
- Conduct 20 intensive assistance projects in 20