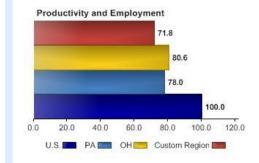

### NWPA Innovation Index

The Innovation Index consists of five components.

- 1. Human Capital: 30%
- 2. Economic Dynamics: 30%
- 3. Productivity and Employment: 30%
- 4. Economic Well-Being: 10%
- 5. State Context (for reference only)