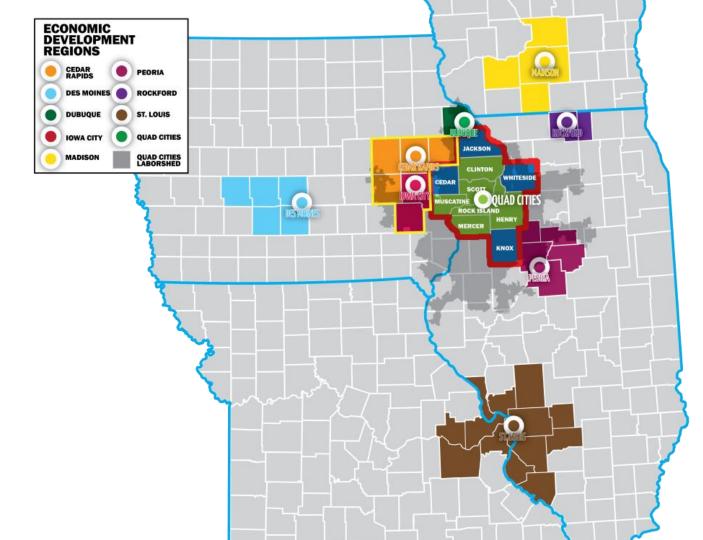

### Regional Opportunities Council

CHAMBER

Quad Cities Metro Population: 380,000

### Use the Mississippi River as our Unifying Principle and Differentiator

### Connect the Quad Cities Region

### Key Points, Gaps and Findings of the Asset Mapping and Opportunity Analysis

- 1. Human Capital: Including K-12 and higher education institutions
- 2. Research and Development Institutions
- 3. Financial Capital
- 4. Industrial Base
- 5. Legal and Regulatory Environment
- 6. Physical Infrastructure
- 7. Quality of Life