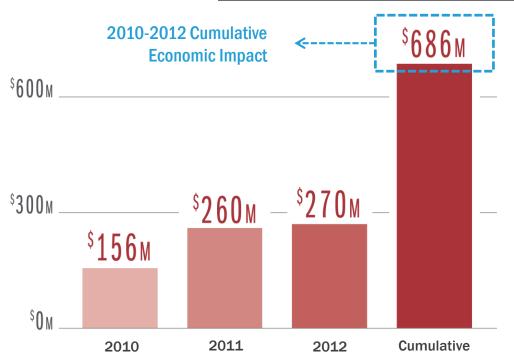

# **Real Economic Impact**

JumpStart Clients

Economic Impact is the economic benefit generated for the State of Ohio (total change in value of goods and services) due to the activity of the companies and is calculated independently by the Center for Economic Development at the Maxine Goodman Levin College of Urban Affairs at Cleveland State University.

### The JumpStart Network's Impact

BOLD Guidance | Cleveland, Ohio

SironRX Therapeutics | Cleveland, Ohio

jobs created and sustained by client companies

Sociagram | Independence, Ohio

follow-on capital collectively raised by clients