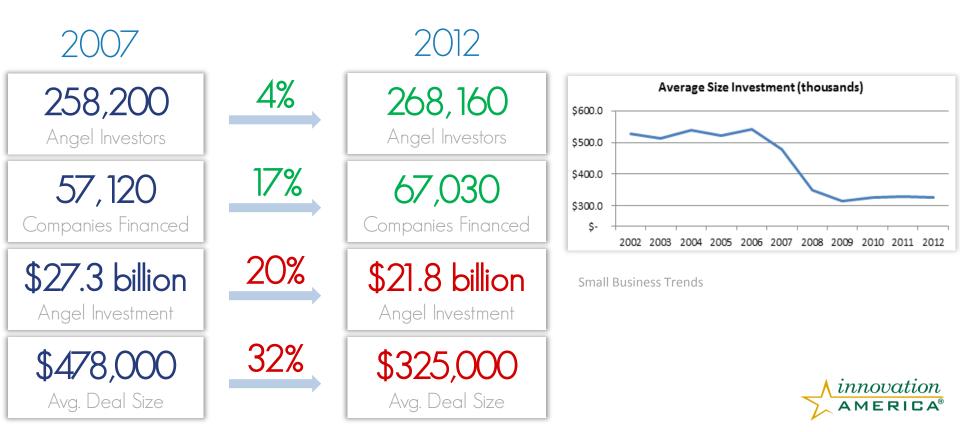

# The Increasing Importance of Angels

- 300,000+ angels are investing \$22 billion per year in close to 50,000 ventures
- 100+ Angel Groups formed nationwide in last 5 years
- In many cases, Angel Groups are becoming alternatives to early stage VCs and incubators
- No dedicated Angel Funds in Maryland

Source: Angel Capital Education Foundation Website