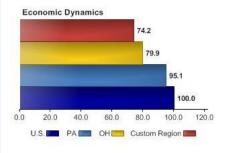

### NWPA Innovation Index

The Innovation Index consists of five components.

- 1. Human Capital: 30%
- 2. Economic Dynamics: 30%
- 3. Productivity and Employment: 30%
- 4. Economic Well-Being: 10%
- 5. State Context (for reference only)