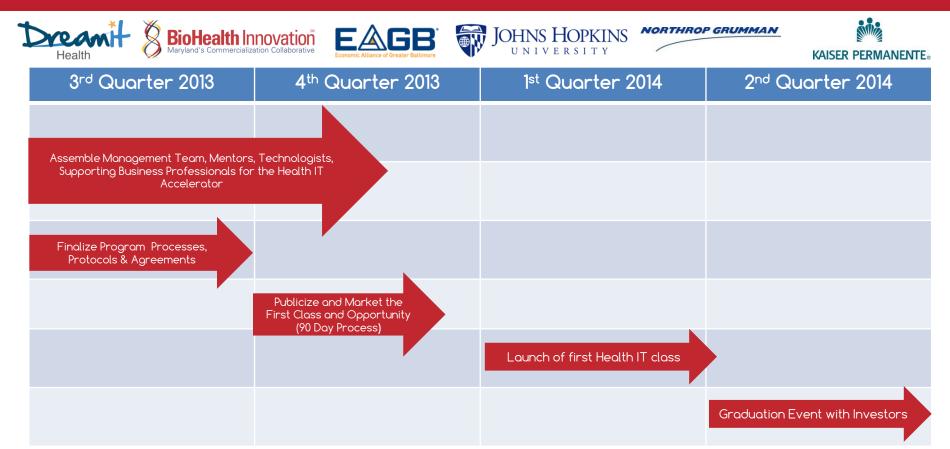

### What is a Health IT Accelerator?

- A Health IT Accelerator is an intensive 12-16 week program that admits top-recruited companies and entrepreneurs, provides a curriculum and network of experienced mentors in business, marketing and product development in the Health IT arena to "accelerate" top companies.
- No HIT accelerators currently in Maryland
- Located in a Central Maryland Co-Working space
- Retain promising high growth HIT entrepreneurs in MD

### Dreamlt Health Baltimore Accelerator