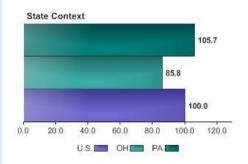

### NWPA Innovation Index

The Innovation Index consists of five components.

- 1. Human Capital: 30%
- 2. Economic Dynamics: 30%
- 3. Productivity and Employment: 30%
- 4. Economic Well-Being: 10%
- 5. State Context (for reference only)

#### **State Context**

A measure of the resources available in a state to entrepreneurs and businesses.