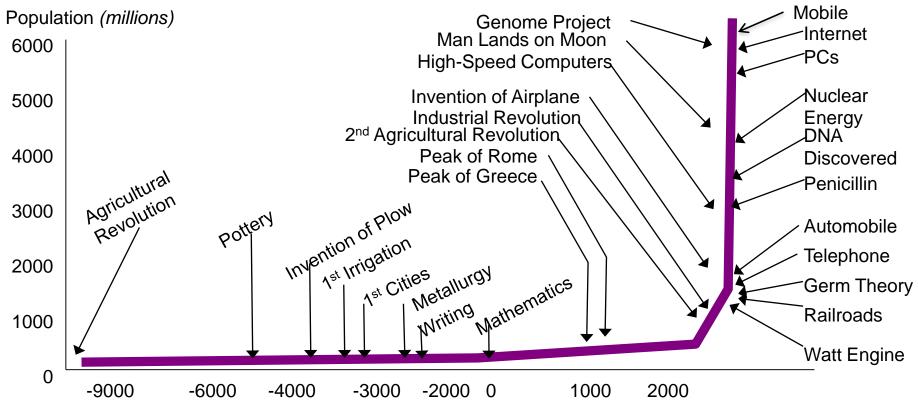

### Growth of World Population and the History of Technology

Source: Milken Institute, Robert Fogel/University of Chicago