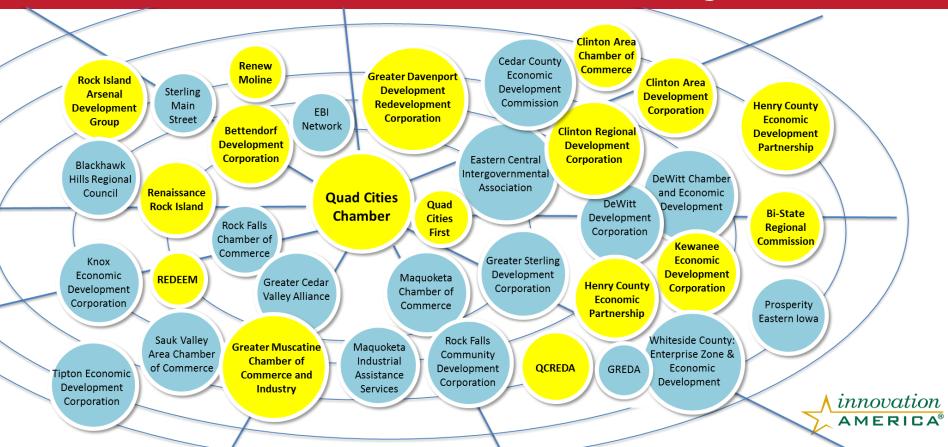

### Regional Opportunities Council

CHAMBER

Quad Cities Metro Population: 380,000

### Use the Mississippi River as our Unifying Principle and Differentiator

### Connect the Quad Cities Region

### Key Points, Gaps and Findings of the Asset Mapping and Opportunity Analysis

- 1. Human Capital: Including K-12 and higher education institutions
- 2. Research and Development Institutions
- 3. Financial Capital
- 4. Industrial Base
- 5. Legal and Regulatory Environment
- 6. Physical Infrastructure
- 7. Quality of Life