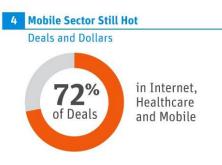

# Health IT...Booming

- Increased investments in the mobile and healthcare sectors helped boost the median size of angel and angel group syndicate rounds
- Mobile health technologies projected to be worth <u>\$11.8</u>
   <u>billion by 2018</u>

% of deals

| 40%                                                                                                                                                                                                                                                                                                                                                                                                                                                                                                                                                                                                                                                                                                                                                                                                                                                                                                                                                                                                                                                                                                                                                                                                                                                                                                                                                                                                                                                                                                                                                                                                                                                                                                                                                                                                                                                                                                                                                                                                                                                                                                                            |            |                  | (ALL)                             |            |                                 | (Second            | 0     |
|--------------------------------------------------------------------------------------------------------------------------------------------------------------------------------------------------------------------------------------------------------------------------------------------------------------------------------------------------------------------------------------------------------------------------------------------------------------------------------------------------------------------------------------------------------------------------------------------------------------------------------------------------------------------------------------------------------------------------------------------------------------------------------------------------------------------------------------------------------------------------------------------------------------------------------------------------------------------------------------------------------------------------------------------------------------------------------------------------------------------------------------------------------------------------------------------------------------------------------------------------------------------------------------------------------------------------------------------------------------------------------------------------------------------------------------------------------------------------------------------------------------------------------------------------------------------------------------------------------------------------------------------------------------------------------------------------------------------------------------------------------------------------------------------------------------------------------------------------------------------------------------------------------------------------------------------------------------------------------------------------------------------------------------------------------------------------------------------------------------------------------|------------|------------------|-----------------------------------|------------|---------------------------------|--------------------|-------|
| 35% - 36.8                                                                                                                                                                                                                                                                                                                                                                                                                                                                                                                                                                                                                                                                                                                                                                                                                                                                                                                                                                                                                                                                                                                                                                                                                                                                                                                                                                                                                                                                                                                                                                                                                                                                                                                                                                                                                                                                                                                                                                                                                                                                                                                     | HEALTHCARE | MOBILE & TELECOM | SOFTWARE<br>(NON-INTERNET/MOBILE) | INDUSTRIAL | CONSUMER PRODUCTS<br>& SERVICES | ENERGY & UTILITIES | OTHER |
| 30% - <b>36.8</b>                                                                                                                                                                                                                                                                                                                                                                                                                                                                                                                                                                                                                                                                                                                                                                                                                                                                                                                                                                                                                                                                                                                                                                                                                                                                                                                                                                                                                                                                                                                                                                                                                                                                                                                                                                                                                                                                                                                                                                                                                                                                                                              | EALTI      | & TEI            | SOF1<br>ET/M(                     | SNDNS      | & SER                           | š uti              |       |
| 25%—                                                                                                                                                                                                                                                                                                                                                                                                                                                                                                                                                                                                                                                                                                                                                                                                                                                                                                                                                                                                                                                                                                                                                                                                                                                                                                                                                                                                                                                                                                                                                                                                                                                                                                                                                                                                                                                                                                                                                                                                                                                                                                                           | <u> </u>   | BILE             | TERN                              |            | UMER                            | RGY                |       |
| 20%—                                                                                                                                                                                                                                                                                                                                                                                                                                                                                                                                                                                                                                                                                                                                                                                                                                                                                                                                                                                                                                                                                                                                                                                                                                                                                                                                                                                                                                                                                                                                                                                                                                                                                                                                                                                                                                                                                                                                                                                                                                                                                                                           |            | MO               | NI-N                              |            | ONSI                            | ENE                |       |
| 15%—                                                                                                                                                                                                                                                                                                                                                                                                                                                                                                                                                                                                                                                                                                                                                                                                                                                                                                                                                                                                                                                                                                                                                                                                                                                                                                                                                                                                                                                                                                                                                                                                                                                                                                                                                                                                                                                                                                                                                                                                                                                                                                                           | 18.7<br>•  | 16.6             | (NO                               |            | 0                               |                    |       |
| 10% —                                                                                                                                                                                                                                                                                                                                                                                                                                                                                                                                                                                                                                                                                                                                                                                                                                                                                                                                                                                                                                                                                                                                                                                                                                                                                                                                                                                                                                                                                                                                                                                                                                                                                                                                                                                                                                                                                                                                                                                                                                                                                                                          |            | 16.6             |                                   |            |                                 |                    |       |
| 10%— Langer                                                                                                                                                                                                                                                                                                                                                                                                                                                                                                                                                                                                                                                                                                                                                                                                                                                                                                                                                                                                                                                                                                                                                                                                                                                                                                                                                                                                                                                                                                                                                                                                                                                                                                                                                                                                                                                                                                                                                                                                                                                                                                                    |            |                  | 6.2                               | 4.1        | 4.1                             | 3.1                | 10.4  |
| 0%->                                                                                                                                                                                                                                                                                                                                                                                                                                                                                                                                                                                                                                                                                                                                                                                                                                                                                                                                                                                                                                                                                                                                                                                                                                                                                                                                                                                                                                                                                                                                                                                                                                                                                                                                                                                                                                                                                                                                                                                                                                                                                                                           |            | <del></del>      |                                   |            | 3.0                             | 0                  |       |
| 5% — 10% — 10% — 10% — 10% — 10% — 10% — 10% — 10% — 10% — 10% — 10% — 10% — 10% — 10% — 10% — 10% — 10% — 10% — 10% — 10% — 10% — 10% — 10% — 10% — 10% — 10% — 10% — 10% — 10% — 10% — 10% — 10% — 10% — 10% — 10% — 10% — 10% — 10% — 10% — 10% — 10% — 10% — 10% — 10% — 10% — 10% — 10% — 10% — 10% — 10% — 10% — 10% — 10% — 10% — 10% — 10% — 10% — 10% — 10% — 10% — 10% — 10% — 10% — 10% — 10% — 10% — 10% — 10% — 10% — 10% — 10% — 10% — 10% — 10% — 10% — 10% — 10% — 10% — 10% — 10% — 10% — 10% — 10% — 10% — 10% — 10% — 10% — 10% — 10% — 10% — 10% — 10% — 10% — 10% — 10% — 10% — 10% — 10% — 10% — 10% — 10% — 10% — 10% — 10% — 10% — 10% — 10% — 10% — 10% — 10% — 10% — 10% — 10% — 10% — 10% — 10% — 10% — 10% — 10% — 10% — 10% — 10% — 10% — 10% — 10% — 10% — 10% — 10% — 10% — 10% — 10% — 10% — 10% — 10% — 10% — 10% — 10% — 10% — 10% — 10% — 10% — 10% — 10% — 10% — 10% — 10% — 10% — 10% — 10% — 10% — 10% — 10% — 10% — 10% — 10% — 10% — 10% — 10% — 10% — 10% — 10% — 10% — 10% — 10% — 10% — 10% — 10% — 10% — 10% — 10% — 10% — 10% — 10% — 10% — 10% — 10% — 10% — 10% — 10% — 10% — 10% — 10% — 10% — 10% — 10% — 10% — 10% — 10% — 10% — 10% — 10% — 10% — 10% — 10% — 10% — 10% — 10% — 10% — 10% — 10% — 10% — 10% — 10% — 10% — 10% — 10% — 10% — 10% — 10% — 10% — 10% — 10% — 10% — 10% — 10% — 10% — 10% — 10% — 10% — 10% — 10% — 10% — 10% — 10% — 10% — 10% — 10% — 10% — 10% — 10% — 10% — 10% — 10% — 10% — 10% — 10% — 10% — 10% — 10% — 10% — 10% — 10% — 10% — 10% — 10% — 10% — 10% — 10% — 10% — 10% — 10% — 10% — 10% — 10% — 10% — 10% — 10% — 10% — 10% — 10% — 10% — 10% — 10% — 10% — 10% — 10% — 10% — 10% — 10% — 10% — 10% — 10% — 10% — 10% — 10% — 10% — 10% — 10% — 10% — 10% — 10% — 10% — 10% — 10% — 10% — 10% — 10% — 10% — 10% — 10% — 10% — 10% — 10% — 10% — 10% — 10% — 10% — 10% — 10% — 10% — 10% — 10% — 10% — 10% — 10% — 10% — 10% — 10% — 10% — 10% — 10% — 10% — 10% — 10% — 10% — 10% — 10% — 10% — 10% — 10% — 10% — 10% — 10% — 10% — 10% — 10% — 10% — 10% — 10% — 10% — 10% — 10% — 10% — 10% — 10% — 10% — 10% — 10% — 10% — 10% — 1 | HEALTHCARE |                  | 8.5                               | 7.0<br>•   | •                               | 4.1                | 10.3  |
| 10%— 🛓                                                                                                                                                                                                                                                                                                                                                                                                                                                                                                                                                                                                                                                                                                                                                                                                                                                                                                                                                                                                                                                                                                                                                                                                                                                                                                                                                                                                                                                                                                                                                                                                                                                                                                                                                                                                                                                                                                                                                                                                                                                                                                                         | EALT       | 12.8<br>•        | E                                 |            |                                 |                    | 0     |
| 15%—                                                                                                                                                                                                                                                                                                                                                                                                                                                                                                                                                                                                                                                                                                                                                                                                                                                                                                                                                                                                                                                                                                                                                                                                                                                                                                                                                                                                                                                                                                                                                                                                                                                                                                                                                                                                                                                                                                                                                                                                                                                                                                                           |            | W                | 10811                             |            | UCTS                            | IES                |       |
|                                                                                                                                                                                                                                                                                                                                                                                                                                                                                                                                                                                                                                                                                                                                                                                                                                                                                                                                                                                                                                                                                                                                                                                                                                                                                                                                                                                                                                                                                                                                                                                                                                                                                                                                                                                                                                                                                                                                                                                                                                                                                                                                |            | 0                | ~                                 |            | 8                               | E                  |       |
| 20%—                                                                                                                                                                                                                                                                                                                                                                                                                                                                                                                                                                                                                                                                                                                                                                                                                                                                                                                                                                                                                                                                                                                                                                                                                                                                                                                                                                                                                                                                                                                                                                                                                                                                                                                                                                                                                                                                                                                                                                                                                                                                                                                           | 22.6<br>⊕  | ELEC             | NET                               | 1.2        | PRC                             | III                |       |
|                                                                                                                                                                                                                                                                                                                                                                                                                                                                                                                                                                                                                                                                                                                                                                                                                                                                                                                                                                                                                                                                                                                                                                                                                                                                                                                                                                                                                                                                                                                                                                                                                                                                                                                                                                                                                                                                                                                                                                                                                                                                                                                                | 22.6       | E & TELEC        | ARE<br>NTERNET                    | TRIAL      | INER PRC                        | Y & UTIL           |       |
|                                                                                                                                                                                                                                                                                                                                                                                                                                                                                                                                                                                                                                                                                                                                                                                                                                                                                                                                                                                                                                                                                                                                                                                                                                                                                                                                                                                                                                                                                                                                                                                                                                                                                                                                                                                                                                                                                                                                                                                                                                                                                                                                | 22.6       | IOBILE & TELEC   | OFTWARE<br>VON-INTERNET,          | NDUSTRIAL  | ONSUMER PRC<br>SERVICES         | NERGY & UTIL       | THER  |
| 25% 31.8                                                                                                                                                                                                                                                                                                                                                                                                                                                                                                                                                                                                                                                                                                                                                                                                                                                                                                                                                                                                                                                                                                                                                                                                                                                                                                                                                                                                                                                                                                                                                                                                                                                                                                                                                                                                                                                                                                                                                                                                                                                                                                                       | 22.6       | MOBILE & TELECOM | SOFTWARE<br>(NON-INTERNET/MOBILE) | INDUSTRIAL | CONSUMER PRODUCTS<br>& SERVICES | ENERGY & UTILITIES | OTHER |
| 25%— <b>31.8</b><br>30%— •                                                                                                                                                                                                                                                                                                                                                                                                                                                                                                                                                                                                                                                                                                                                                                                                                                                                                                                                                                                                                                                                                                                                                                                                                                                                                                                                                                                                                                                                                                                                                                                                                                                                                                                                                                                                                                                                                                                                                                                                                                                                                                     |            | MOBILE & TELEC   | SOFTWARE<br>(NON-INTERNET         | INDUSTRIAL | CONSUMER PRC<br>& SERVICES      | ENERGY & UTIL      | OTHER |

Indicates and increase over Q1 2012
 Indicates a decrease from Q1 2012