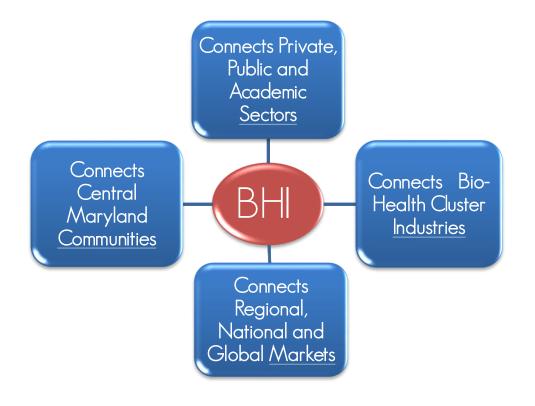

### BHI: An Innovation Intermediary that Connects Sectors, Industries, Communities & Markets