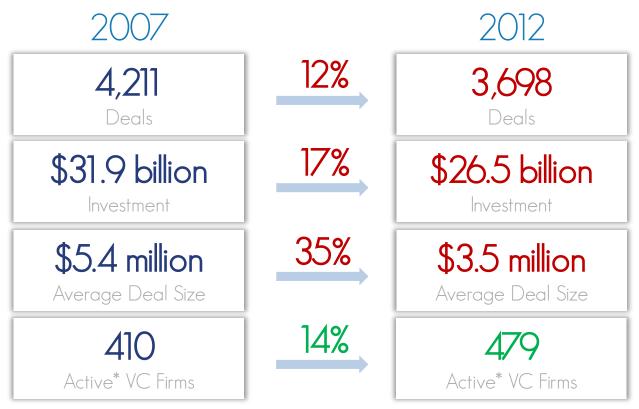

# US Venture Capital Investment

\*VC firms completing 4 or more deals per year

PriceWaterHouseCoopers | CB Insights